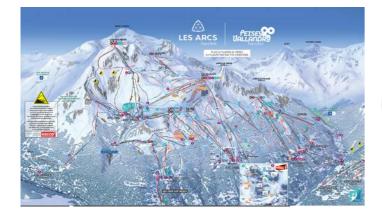

# 246 SKI SLOPES

- Ski domain: Paradiski
- Group ski classes at all levels from 4 years and above
- Snowboarding classes available from 8 years and above
- Snow Courses\* for children at the age of 3

Rental of ski and snowboarding equipment\* for all levels is available by week