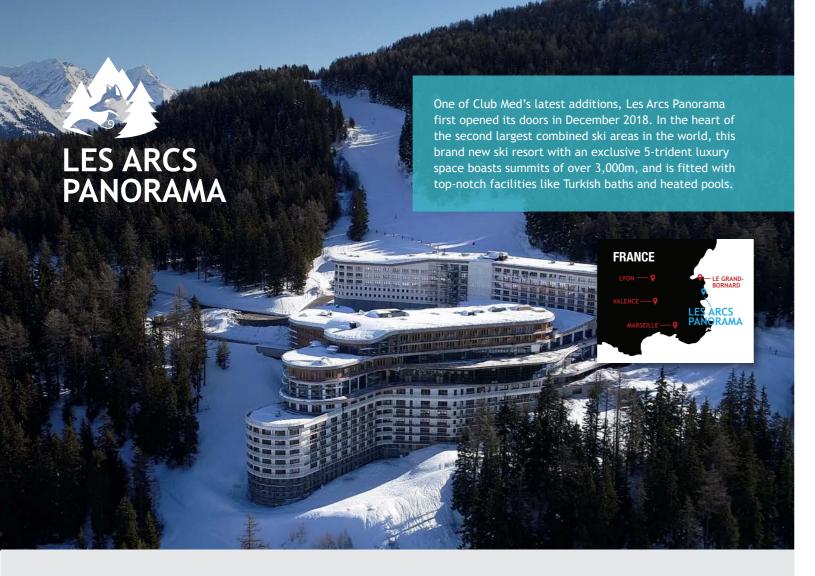

# **RESORT HIGHLIGHTS**

Step out of the modern masterpiece, surrounded by forest, and ski directly onto the slopes of Paradiski, the second largest ski area in France.