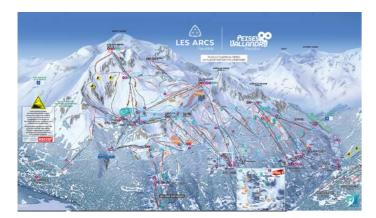

# 246 SKI SLOPES

- Ski Domain: Paradiski
- Group ski and snowboard classes for all levels are available from 18 years and above

Rental of ski and snowboarding equipment\* for all levels is available by week

#### SKIING FOR ALL LEVELS

The freedom to ski to your heart's content for skiers of every level and get the very most out of your holiday at the second largest ski domains in the world, Paradiski.